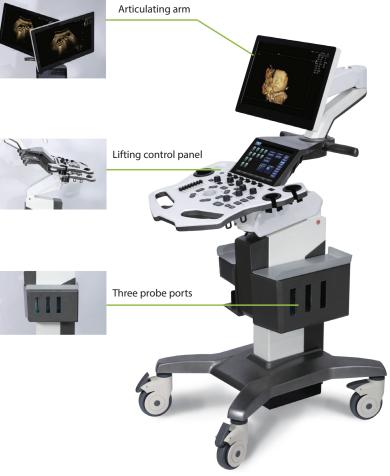

## Portable Ultrasound System

**Intuitive touch panel operation**Multiple functions can be easily accessed with your fingers, just like a tablet.