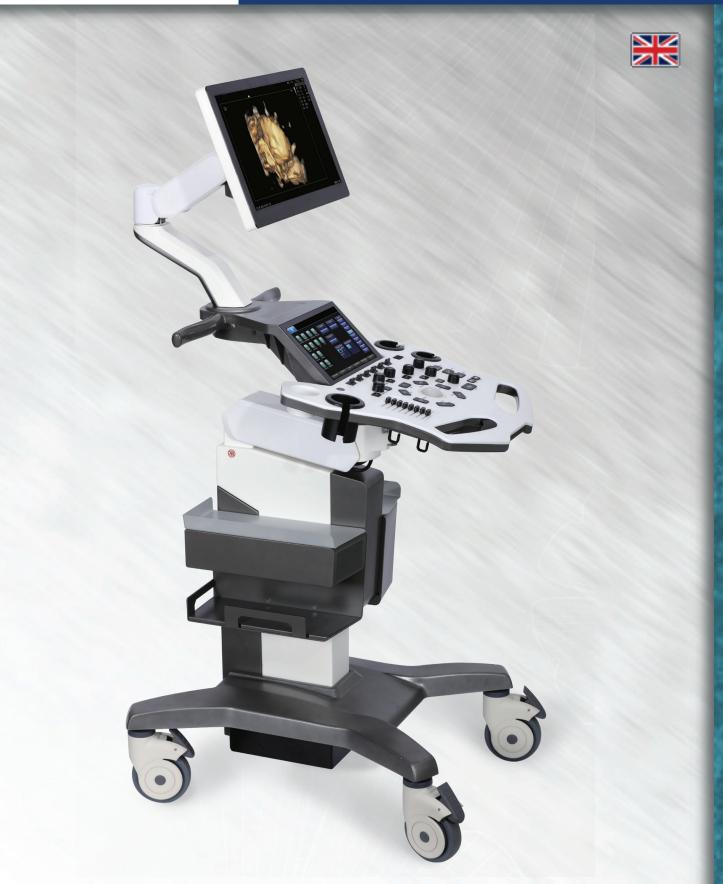

## Portable Ultrasound System

Due to powerful 4D function, sensitive waves and color doppler performance, ES-X2 is sufficient to fulfill versatile clinical application. Its ergonomics and intelligence ensure high effcient daily work.

## Portable Ultrasound System

**Intuitive touch panel operation**Multiple functions can be easily accessed with your fingers, just like a tablet.