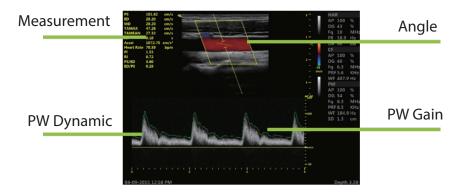

### Outstanding B mode image quality with advanced image technology

VFusion VSpeckle Pulse Inversion Harmonic

#### Sensitive color doppler and waves due to RF-Flow technology

Based on innovation RF platform, RF-Flow is very sensitive to blood flow with slow velocity or in deep vessel.