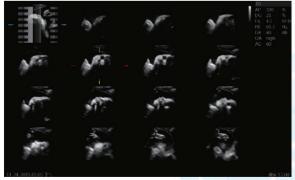

Portable Ultrasound System





## Portable Ultrasound System

Due to powerful 4D function, sensitive waves and color doppler performance, ES-X2 is sufficient to fulfill versatile clinical application. Its ergonomics and intelligence ensure high effcient daily work.

- Remarkable Performance
- Intelligent Workflow
- Ergonomic Design

### Outstanding B mode image quality with advanced image technology

VFusion VSpeckle Pulse Inversion Harmonic

#### Sensitive color doppler and waves due to RF-Flow technology

Based on innovation RF platform, RF-Flow is very sensitive to blood flow with slow velocity or in deep vessel.



### Powerful 4D imaging technology with exended application tools optional







## Portable Ultrasound System

**Intuitive touch panel operation**Multiple functions can be easily accessed with your fingers, just like a tablet.



#### Easy patient data management





#### **Auto IMT**

Automatically measures Intima-Media Thickness in interest area and provides the measurement result in easy, fast and accurate approach.



### Raw data post process





## Portable Ultrasound System







ESSE3 srl, Via Garibaldi 30 14022 Castelnuovo D.B. (AT) Tel +39 011 99 27 706 Fax +39 011 99 27 506 e-mail esse3@chierinet.it e 56 web: www.esse3-medical.com