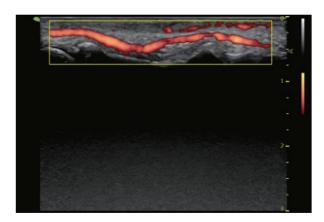

#### Sensitive color doppler and waves due to RF-Flow technology

Based on innovation RF platform, RF-Flow is very sensitive to blood flow with slow velocity or in deep vessel.